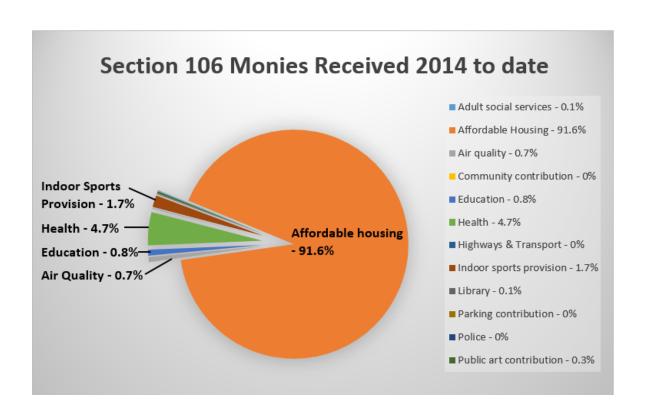

## Section 106 funds received between 2014 to date

| Type of Infrastructure/facilities | Section 106 funds Received | Percentage of overall amount |
|-----------------------------------|----------------------------|------------------------------|
| Affordable Housing                | £8,223,403.62              | 91.6%                        |
| Community Facilities              | £975.88                    | 0%                           |
| Education (Secondary and Adult)   | £75,737.80                 | 0.8%                         |
| Adult Social Services             | £9589.58                   | 0.1%                         |
| Air Quality                       | £64,837.10                 | 0.7%                         |
| Health                            | £419,455.87                | 4.7%                         |
| Highways and<br>Transport         | £3000                      | 0%                           |
| Indoor sports                     | £150,000                   | 2%                           |
| Library                           | £6124.35                   | 0%                           |
| Police                            | £3328.36                   | 0%                           |
| Public Art                        | £25, 055.80                | 0%                           |
| Parking                           | £280                       | 0%                           |
| Total                             | £8,981,788.36              |                              |