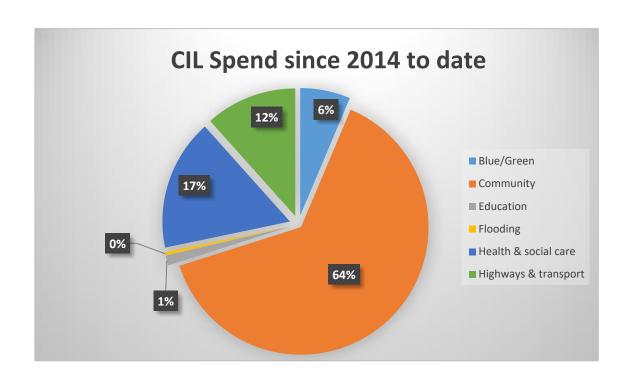

Appendix C
Projects awarded CIL since 2014 to date

| Type of Infrastructure       | CIL Funds Awarded | Percentage of overall amount |
|------------------------------|-------------------|------------------------------|
| Community Facilities         | £5,051,924.00     | 64%                          |
| Highways and<br>Transport    | £921,444.48       | 12%                          |
| Health and Social Care       | £1,319,880.00     | 17%                          |
| Blue/Green<br>Infrastructure | £504,300.00       | <b>6</b> %                   |
| Education                    | £100,000          | 1%                           |
| Flooding                     | £29,000           | 0%                           |
| Total                        | £7,926,548.48     |                              |